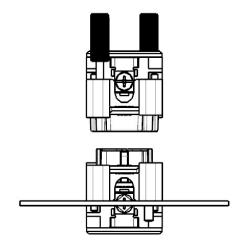

## Assembly situation at switch cabinet

Assembly from outside the cabinet (like market standard):

Assembly from inside the cabinet:

### Advantages:

- it's not necessary to thread the cable from outside into the cabinet
- pre assembled cassy can be placed in the cabinet, afterwards the connecter can be screwed in the allocated cutout