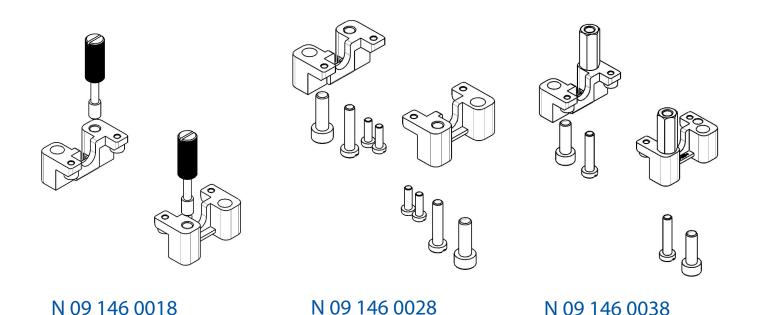

# heavy mate® screw adapter

#### **Advantages**

- cost-effective and secure connection
- flying connection or panel mounting possible
- advantages against market standard: panel
- mounting from outside (N 09 146 0028) und inside (N 09 146 0038) possible

#### **Application**

- cabling in the cable cabinet
- cabling without tightness requirements
- assembly unit/ machines, automation, railway

| Part number   | Description                                                                          |
|---------------|--------------------------------------------------------------------------------------|
| N 09 146 0018 | screw adapter cable side                                                             |
| N 09 146 0028 | screw adapter mounting side (assembly from outside the cabinet like market standard) |
| N 09 146 0038 | screw adapter mounting side (assembly from inside the cabinet)                       |