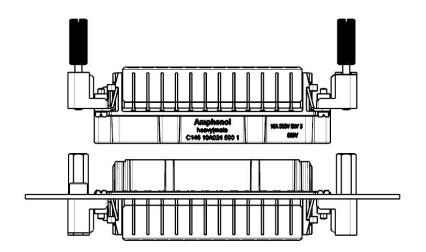

## Assembly situation at switch cabinet

Assembly from outside the cabinet (like market standard):

Assembly from inside the cabinet: