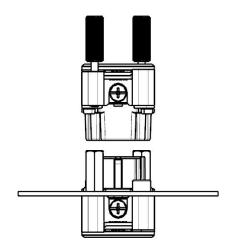

## Assembly situation at switch cabinet

Assembly from outside the cabinet (like market standard):

Assembly from inside the cabinet:

### Advantages:

- it's not necessary to thread the cable from outside into the cabinet
- pre assembled cassy can be placed in the cabinet, afterwards the connecter can be screwed in the allocated cutout