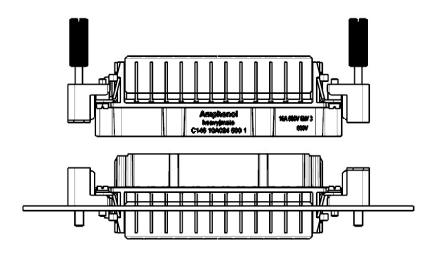

## Assembly situation at switch cabinet

Assembly from outside the cabinet (like market standard):

Assembly from inside the cabinet: