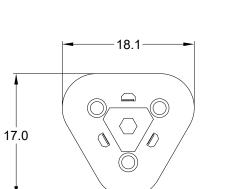

|     | REVISIONS |                                  |         |       |       |  |  |  |
|-----|-----------|----------------------------------|---------|-------|-------|--|--|--|
| REV | ECO       | DESCRIPTION                      | DATE    | BY    | APPR  |  |  |  |
| A3  |           | RELEASE NEW DWG FORMAT           | 18DEC13 | JARRY |       |  |  |  |
| A4  | -         | REVISE DIME NSION, 20.6 WAS 20.2 | 11SEP20 | KEVIN | TOMMY |  |  |  |
|     |           |                                  |         |       |       |  |  |  |

NOTES: UNLESS OTHERWISE SPECIFIED

1. MATERIAL: THERMOPLASTIC; COLOR: BLUE

2. RoHS COMPLIANT

3. CAVITIES: 3

4. KEYED: 1939

5. USE WITH CONNECTORS AT06-3S\* (\* = MODIFICATIONS AND/OR COLORS)

6. ALL DIMENSIONS ARE FOR REFERENCE USE ONLY.