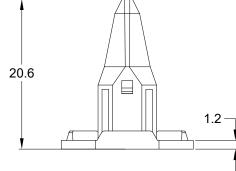

|     | REVISIONS |                                  |         |       |       |  |  |  |
|-----|-----------|----------------------------------|---------|-------|-------|--|--|--|
| REV | ECO       | DESCRIPTION                      | DATE    | BY    | APPR  |  |  |  |
| A3  |           | RELEASE NEW DWG FORMAT           | 18DEC13 | JARRY |       |  |  |  |
| A4  | -         | REVISE DIME NSION, 20.6 WAS 20.2 | 11SEP20 | KEVIN | TOMMY |  |  |  |
|     |           |                                  |         |       |       |  |  |  |

NOTES: UNLESS OTHERWISE SPECIFIED

1. MATERIAL: THERMOPLASTIC; COLOR: BLUE

2. RoHS COMPLIANT

3. CAVITIES: 3

4. KEYED: 1939

5. USE WITH CONNECTORS AT06-3S\* (\* = MODIFICATIONS AND/OR COLORS)

6. ALL DIMENSIONS ARE FOR REFERENCE USE ONLY.